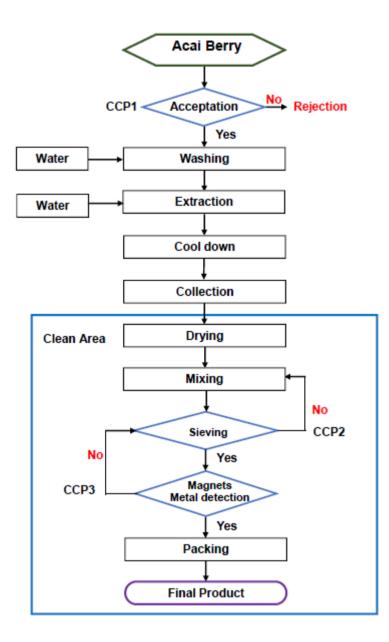

TNO:GB711 6598 32

Product Flow Chart

| Product Code: P34163                                                                   | Version:4                                           | Page 5 of 6                                             |  |  |  |
|----------------------------------------------------------------------------------------|-----------------------------------------------------|---------------------------------------------------------|--|--|--|
| Committed to meeting quality                                                           | y standards. BRC Food Safety . FEMAS . FSN          | NA . Informed Manufacturer. Soil Association            |  |  |  |
|                                                                                        | Organic . Halal . Kosher .                          |                                                         |  |  |  |
| For a full range of our o                                                              | accreditations visit www.cambridgecommodities.com/q | uality-accreditations/certificates                      |  |  |  |
| $\bigcirc$                                                                             | <b>(</b>                                            | $\bowtie$                                               |  |  |  |
| +44 (0) 1353667258   www.cambridgecommodities.com   enquiries@cambridgecommodities.com |                                                     |                                                         |  |  |  |
| victored in England No: 3590758                                                        | (AT No:CR711 4508 32 Pagistared Office: 203 La      | ncaster Way Rusiness Park Fly Cambridgeshire CR4 3NY 11 |  |  |  |