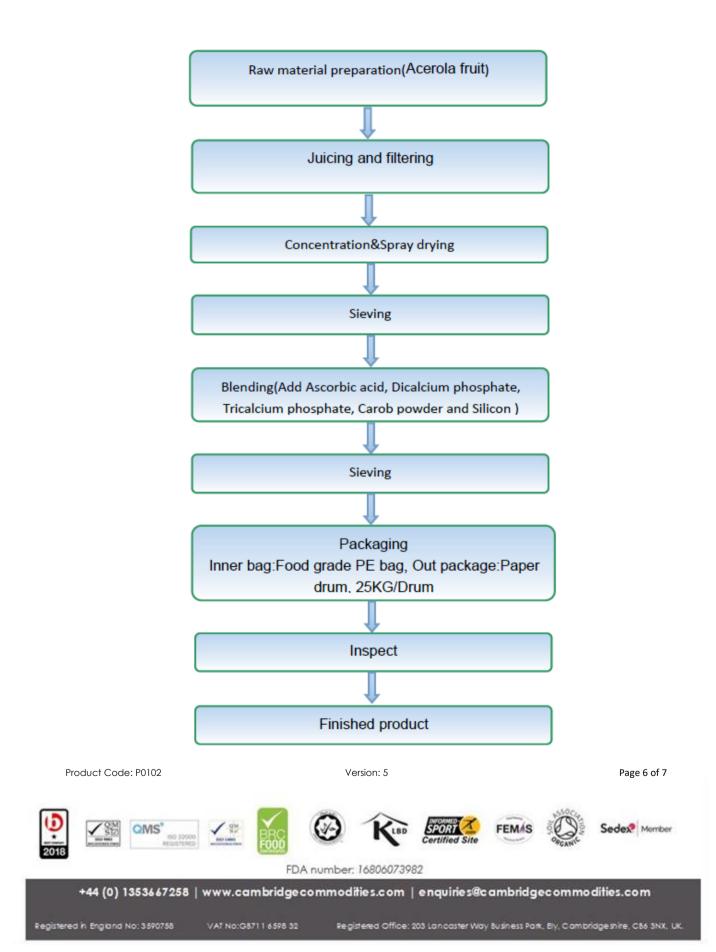

|     |

 Product Code: P0102
 Version: 5
 Page 5 of 7

 Image: Product Code: P0102
 Image: Point Code: P0102
 Image: Point Code: P0102
 Image: Point Code: P0102

 Image: Product Code: P0102
 Image: Point Code: P0102
 Image: P0

VAT No:G8711 6598 32

Registered Office: 203 Lancaster Way Business Park, Bly, Combridgeshire, CB6 SNX, UK.



# Product Flow Chart





# Material Safety Data Sheet

To download this product's material safety data sheet, please click <u>here</u> and search for the Cambridge Commodities product code. If there is no MSDS available, please follow the onscreen instructions to request one.

The Information provided in this document is subject to change and the batch specific certificate of analysis should always be referenced.

To be used as per local legislation.

## Change History

| Version | Change